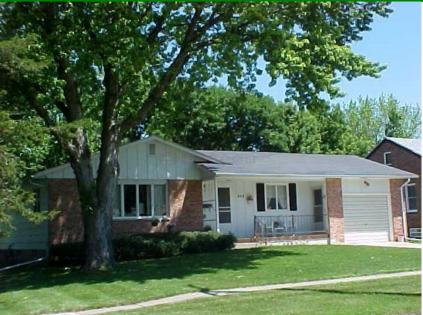

## FOR SALE 404 Lawler Street Emmetsburg, Iowa 50536 \$89,000

| Bedrooms<br>3                 | Square Footage<br>1,280 sq ft | Garage Size<br>14' x 24'    | Description<br>This ranch style home features a<br>main floor laundry and attached<br>garage. |
|-------------------------------|-------------------------------|-----------------------------|-----------------------------------------------------------------------------------------------|
| Bathrooms<br>1 1/2            | House size 26' 40'            | Air Conditioning<br>Central |                                                                                               |
| Year Built<br>1972            | Lot Size<br>66' x 132'        | Heat<br>Nat Gas             |                                                                                               |
|                               |                               |                             |                                                                                               |
| Assessed Value<br>\$94,820.00 |                               |                             |                                                                                               |
| Taxes<br>\$1,712              | Average Gas<br>\$120.15       | Average Electric<br>\$33.00 |                                                                                               |