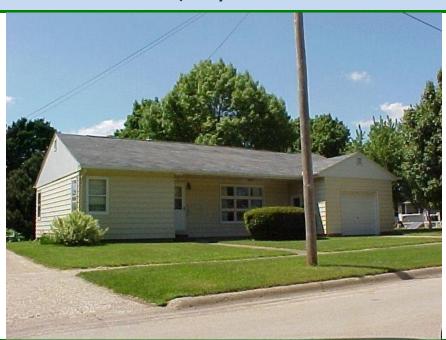

## FOR SALE 501 Superior Emmetsburg, Iowa 50536 \$91,900

| Bedrooms<br>3       | Square Footage<br>1,336 sq. ft | Garage Size<br>15' x 21'    | Description  This ranch style home is situated on a corner lot close to the High School. It features a 12' x 20' addition with a new kitchen built in 1989. |
|---------------------|--------------------------------|-----------------------------|-------------------------------------------------------------------------------------------------------------------------------------------------------------|
| Bathrooms 1 ½       | House size<br>28' x 51'        | Air Conditioning<br>Central |                                                                                                                                                             |
| Year Built<br>1953  | Lot Size<br>66' x 132'         | Heat<br>Ngas                |                                                                                                                                                             |
|                     |                                |                             | m 1505.                                                                                                                                                     |
|                     |                                |                             |                                                                                                                                                             |
| Taxes<br>\$1,444.00 | Average Gas<br>\$135.60        | Average Electric<br>\$19.00 |                                                                                                                                                             |