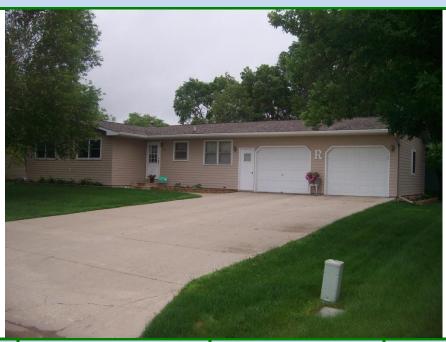

## FOR SALE 222 N. Superior Street Emmetsburg, Iowa 50536 \$159,500.00

| Bedrooms<br>3       | Square Footage<br>1,325 sq ft. | Garage Size<br>25' x 25'    | Description  This ranch style home features a newly finished basement with a full bathroom. Other recent improvements include new siding, newer roof, new carpet and outdoor landscaping. |
|---------------------|--------------------------------|-----------------------------|-------------------------------------------------------------------------------------------------------------------------------------------------------------------------------------------|
| Bathrooms 2         | House size<br>33' x 45'        | Air Conditioning<br>Central |                                                                                                                                                                                           |
| Year Built<br>1972  | Lot Size<br>98' x 127'         | Heat<br>Nat Gas FA          |                                                                                                                                                                                           |
| Patio<br>16' x 20'  |                                |                             |                                                                                                                                                                                           |
|                     |                                |                             |                                                                                                                                                                                           |
| Taxes<br>\$2,500.00 | Average Gas<br>\$94.00         | Average Electric<br>\$99.00 |                                                                                                                                                                                           |